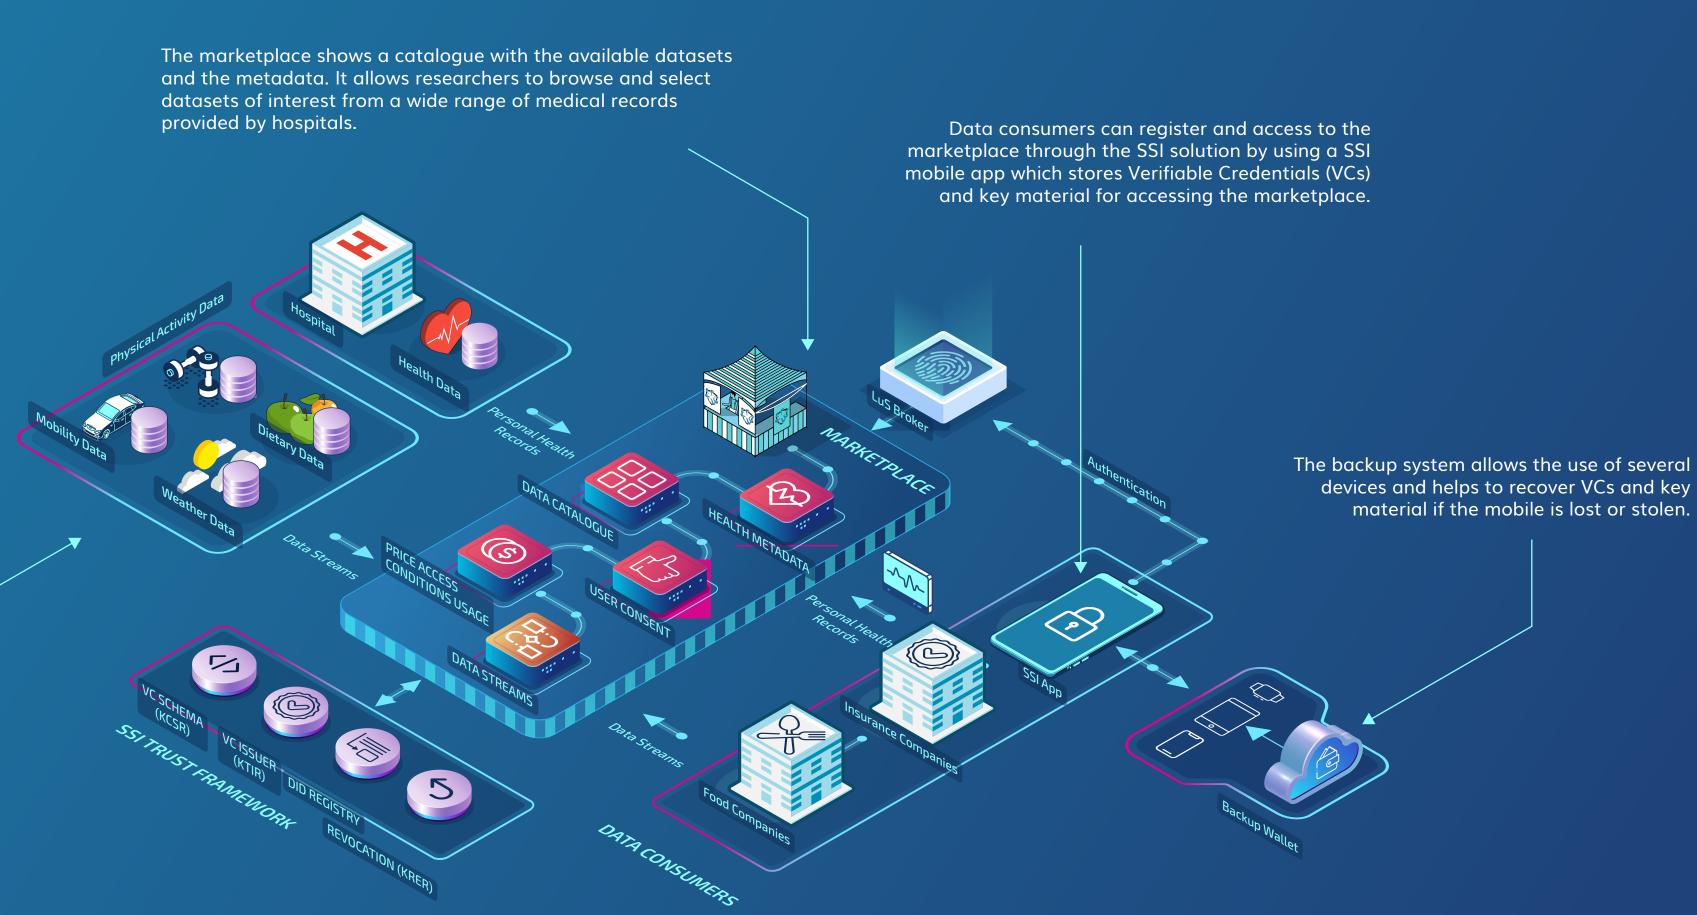

Use case 2 THE DATA THAT CONSUMERS BUY

1. Data streams that include health, diet, physical activity and other wellness data collected by mobile apps, wearable devices

Data providers can offer two types of datasets on the

SSI-enabled marketplace:

and other sources. These are available within the same environment, creating additional value for organisations engaged in big data type analytics. (no incluir en imagen referencias a mobility/weather data).

2. **Personal health** records collected and stored, such as laboratory results, medical records and radiology images.

This project has received funding from the European Union's Horizon 2020 Research and Innovaton Programme under Grant Agreement N° 871473. Any disseminaton of results here presented reflects only the consortum view.